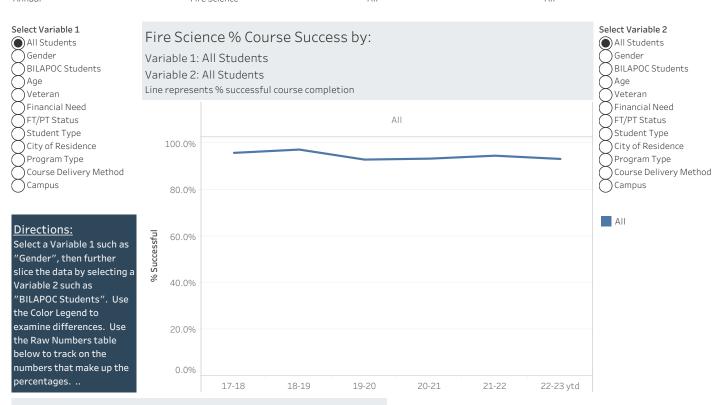

## Successful Course Completion Data Explore

Explore course success by selecting different variables to slice the data

Data updated: 4/17/2023

 Select Term or Annual:
 Discipline:
 Subject:
 Course:

 Annual
 Fire Science
 All
 All

## Fire Science Raw Numbers: Course Success by:

Variable 1: All Students Variable 2: All Students

|     |               | All   |       |       |       |       |           |
|-----|---------------|-------|-------|-------|-------|-------|-----------|
|     |               | 17-18 | 18-19 | 19-20 | 20-21 | 21-22 | 22-23 ytd |
| AII | Successful    | 555   | 570   | 555   | 495   | 445   | 431       |
|     | Unsuccessful  | 20    | 15    | 28    | 27    | 24    | 22        |
|     | Drop 5th -7th | 5     | 2     | 15    | 9     | 2     | 10        |