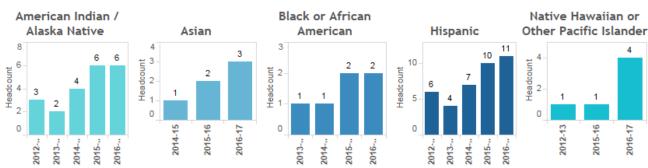

## Students of Color Broken out by Race/Ethnicity

Students are unduplicated within a category, but could be duplicated between categories. Example, if a student is Hispanic and Native American, they are counted once in both categories.