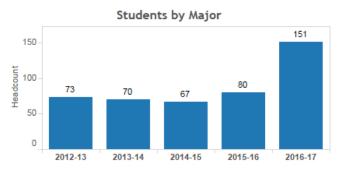

## **Key Question 5d**

Students by declared major within a discipline. A student's last major for the academic year is shown. Disciplines with multiple majors are shown in aggregate.

Discipline: SFS