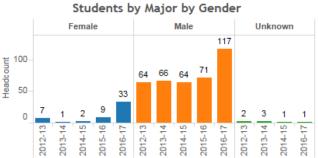

## **Key Question 5d**

Students by declared major within a discipline. A student's last major for the academic year is shown. Disciplines with multiple majors are shown in aggregate.

Discipline: SFS