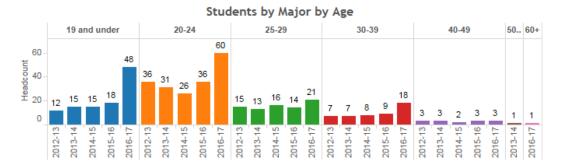

## **Key Question 5d**

Students by declared major within a discipline. A student's last major for the academic year is shown. Disciplines with multiple majors are shown in aggregate.

Discipline: SFS