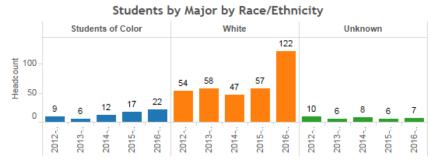

## **Key Question 5d**

Students by declared major within a discipline. A student's last major for the academic year is shown. Disciplines with multiple majors are shown in aggregate.

Discipline: SFS

## Students of Color Broken out by Race/Ethnicity

Students are unduplicated within a category, but could be duplicated between categories. Example, if a student is Hispanic and Native American, they are counted once in both categories.