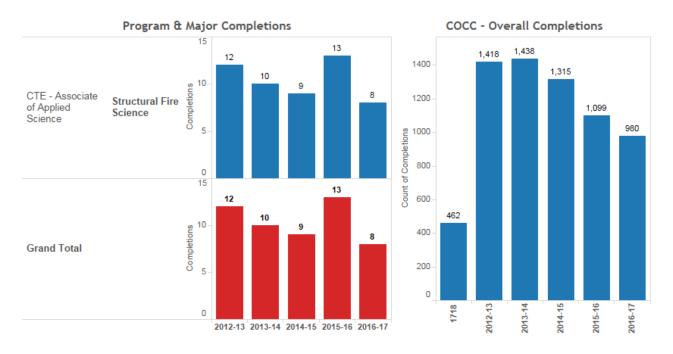

## **Discipline: Structural Fire Science**

## Key Question 5e Number of Completions by Programs in Discipline

Discipline SFS

**COCC - Completions by Program** Associate of General **CTE Completions** Transfer Completions Studies Associate of General CTE - Associate of CTE - Less than 1yr Transfer - Associate of Transfer - Associate of CTE - 1-2yr Certificate Arts/Oregon Trans Applied Science Certificate Science Studies 440 426 400 382 365 368 359 336 327 300 293 295 289 300 Completions 200 216 183 109 110 100 76 80 81 73 2014-15 2012-13 2012-13 2016-17 2012-13 2013-14 2015-16 2016-17 2014-15 2015-16 2016-17 2013-14 2014-15 2015-16 2012-13 2014-15