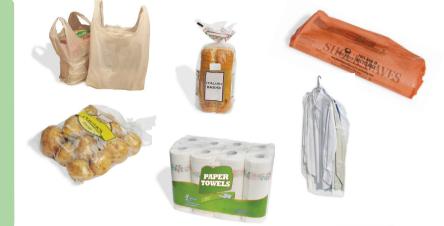

## RECYCLING PLASTIC FILM

Want to keep your plastic bags and wrap out of the landfill? Recycle them on your grocery run! Reduce, reuse,

and recycle

What is Plastic Film? •Grocery store plastic bags •All plastic shopping bags •Newspaper bags •Bread bags - clean! •Dry cleaning bags •Produce bags •Bubble wrap •Air pillows (pop 'em!)

- ·Food storage bags (zip-locs) clean!
  - ·Product overwrap (like toilet paper for example)
  - ·Case wrap (such as around a case of water bottles)
  - ·100% plastic shipping envelopes (bubble mailers) -paper label removed