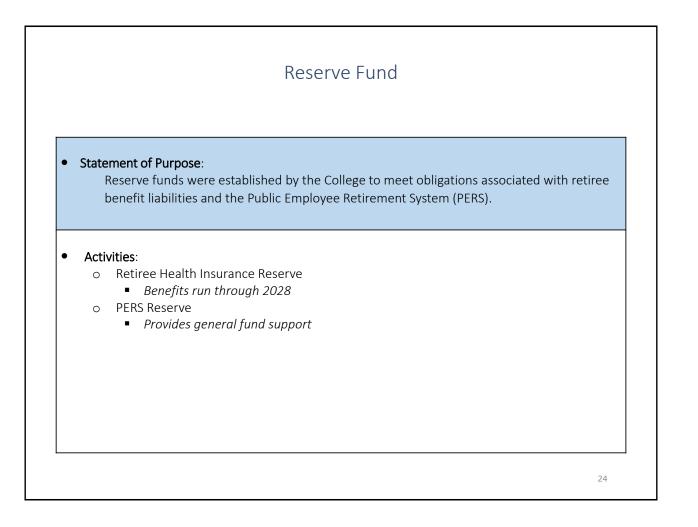

| Reserve Fund - Resources and R | equirements |             |             |             |
|--------------------------------|-------------|-------------|-------------|-------------|
|                                | •           |             |             |             |
|                                | Fiscal Year | Fiscal Year | Fiscal Year | Fiscal Year |
|                                | 2017-18     | 2018-19     | 2019-20     | 2020-21     |
|                                | ACTUAL      | ACTUAL      | CURRENT     | PROPOSED    |
|                                | Amounts     | Amounts     | Budget      | Budget      |
| Retiree Benefit Reserve        |             |             |             |             |
| Resources                      |             |             |             |             |
| Beginning Fund Balance         | \$ 591,716  | \$ 570,498  | \$ 423,410  | \$ 365,000  |
| Interest Income                | 8,214       | 11,537      | 7,218       | 4,856       |
| Total Resources                | \$ 599,930  | \$ 582,035  | \$ 430,628  | \$ 369,856  |
| Requirements                   |             |             |             | -           |
| Materials and Services         | \$ 29,432   | \$ 12,808   | \$ 25,000   | \$ 25,000   |
| Transfers Out                  |             | \$ 110,000  | 100,000     | 150,000     |
| Ending Fund Balance            | 570,498     | 459,227     | 305,628     | 194,856     |
| Total Requirements             | \$ 599,930  | \$ 582,035  | \$ 430,628  | \$ 369,856  |

| Reserve Fund - Resources and R | equirements  |              |              |             |
|--------------------------------|--------------|--------------|--------------|-------------|
|                                | Fiscal Year  | Fiscal Year  | Fiscal Year  | Fiscal Year |
|                                | 2017-18      | 2018-19      | 2019-20      | 2020-21     |
|                                | ACTUAL       | ACTUAL       | CURRENT      | PROPOSED    |
|                                | Amounts      | Amounts      | Budget       | Budget      |
| PERS Reserve                   |              |              |              |             |
| Resources                      |              |              |              |             |
| Beginning Fund Balance         | \$ 1,538,386 | \$ 1,558,151 | \$ 929,813   | \$ 595,000  |
| Interest Income                | 19,765       | 25,549       | 15,096       | 7,350       |
| Total Resources                | \$ 1,558,151 | \$ 1,583,700 | \$ 944,909   | \$ 602,350  |
| Requirements                   |              |              |              | -           |
| Transfers Out                  | \$ 300,000   | \$ 350,000   | \$ 350,000   | \$ 350,000  |
| Ending Fund Balance            | 1,258,151    | 1,233,700    | 594,909      | 252,350     |
| Total Requirements             | \$ 1,558,151 | \$ 1,583,700 | \$ 944,909   | \$ 602,350  |
| Reserve Fund Total             |              |              |              | -           |
| Beginning Fund Balance         | \$ 2,130,102 | \$ 2,128,649 | \$ 1,353,223 | \$ 960,000  |
| Total Resources                | 27,979       | 37,086       | 22,314       | 12,206      |
| Total Requirements             | 329,432      | 472,808      | 475,000      | 525,000     |
| Ending Fund Balance            | \$ 1,828,649 | \$ 1,692,927 | \$ 900,537   | \$ 447,206  |