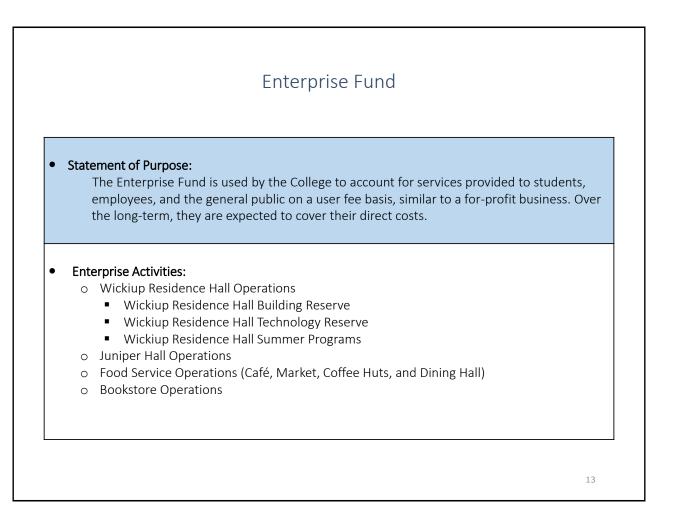

| Enterprise Fund - Resources a | nd Requir | ements       |              |              |              |
|-------------------------------|-----------|--------------|--------------|--------------|--------------|
|                               | lanoquin  |              |              |              |              |
|                               |           | Fiscal Year  | Fiscal Year  | Fiscal Year  | Fiscal Year  |
|                               |           | 2017-18      | 2018-19      | 2019-20      | 2020-21      |
|                               |           | ACTUAL       | ACTUAL       | CURRENT      | PROPOSED     |
|                               | FTE       | Amounts      | Amounts      | Budget       | Budget       |
| Wickiup Hall                  |           |              |              |              |              |
|                               |           |              |              |              |              |
| Resources                     |           |              |              |              |              |
| Beginning Net Working Capital |           | \$ 597,325   | \$ 531,932   | \$ 200,000   | \$ -         |
| Other Income                  |           | 10,421       | 7,398        | 2,000        | 1,033        |
| Room Fee                      |           | 1,983,321    | 1,923,654    | 2,176,288    | 2,107,450    |
| Interest Income               |           | 11,242       | 14,963       | 2,500        | -            |
| Transfers In                  |           | 300,000      | 300,000      | 100,000      | 230,000      |
| Total Resources               |           | \$ 2,902,309 | \$ 2,777,947 | \$ 2,480,788 | \$ 2,338,483 |
| Requirements                  |           |              |              |              |              |
| Personnel Services            | 6.1       | \$ 383,937   | \$ 377,610   | \$ 444,247   | \$ 480,928   |
| Materials and Services        |           | 522,556      | 526,535      | 557,206      | 582,931      |
| Capital Outlay                |           | 21,095       |              |              | 5,000        |
| Transfers Out                 |           | 1,442,789    | 1,461,488    | 1,261,588    | 1,263,988    |
| Ending Net Working Capital    |           | 531,932      | 412,314      | 217,747      | 5,636        |
| Total Requirements            | 6.1       | \$ 2,902,309 | \$ 2,777,947 | \$ 2,480,788 | \$ 2,338,483 |

| Enterprise Fund - Resources an | d Requir | ements      |             |             |             |
|--------------------------------|----------|-------------|-------------|-------------|-------------|
|                                |          |             |             |             |             |
|                                |          | Fiscal Year | Fiscal Year | Fiscal Year | Fiscal Year |
|                                |          | 2017-18     | 2018-19     | 2019-20     | 2020-21     |
|                                |          | ACTUAL      | ACTUAL      | CURRENT     | PROPOSED    |
|                                | FTE      | Amounts     | Amounts     | Budget      | Budget      |
| Juniper Hall Operations        |          |             |             |             |             |
|                                |          |             |             |             |             |
| Resources                      |          |             |             |             |             |
| Beginning Net Working Capital  |          | \$ 255,627  | \$ 259,265  | \$ 190,000  | \$ -        |
| Program Income                 |          | 3,639       |             |             |             |
| Interest Income                |          |             | 5,403       | 2,258       |             |
| Total Resources                |          | \$ 259,266  | \$ 264,668  | \$ 192,258  | \$ -        |
| Requirements                   |          |             |             |             | -           |
| Personnel Services             |          | \$          | \$          | \$          | \$          |
| Materials and Services         |          |             |             | 20,000      | -           |
| Transfers Out                  |          |             | 60,431      |             |             |
| Ending Net Working Capital     |          | 259,266     | 204,237     | 172,258     |             |
| Total Requirements             | -        | \$ 259,266  | \$ 264,668  | \$ 192,258  | \$ -        |

| Enterprise Fund - Resources an | d Require | ements       |              |              |              |
|--------------------------------|-----------|--------------|--------------|--------------|--------------|
|                                |           | Fiscal Year  | Fiscal Year  | Fiscal Year  | Fiscal Year  |
|                                |           | 2017-18      | 2018-19      | 2019-20      | 2020-21      |
|                                |           | ACTUAL       | ACTUAL       | CURRENT      | PROPOSED     |
|                                | FTE       | Amounts      | Amounts      | Budget       | Budget       |
| Food Service Operations        |           |              |              |              |              |
| Resources                      |           |              |              |              | -            |
| Beginning Net Working Capital  |           | \$ 456,174   | \$ 908,360   | \$ 908,360   | \$ 1,150,000 |
| Food Services                  |           | 1,467,013    | 1,364,886    | 1,745,000    | 1,661,154    |
| Interest Income                |           | 11,705       | 26,210       | 18,266       | 18,876       |
| Total Resources                |           | \$ 1,934,892 | \$ 2,299,456 | \$ 2,671,626 | \$ 2,830,030 |
| Requirements                   |           |              |              |              | _            |
| Personnel Services             | 0.6       | \$ 78,014    | \$ 75,926    | \$ 78,476    | \$ 83,625    |
| Materials and Services         |           | 924,079      | 1,000,539    | 1,481,600    | 1,420,250    |
| Capital Outlay                 |           | 24,439       | 4,941        | 50,000       | 50,000       |
| Transfers Out                  |           |              | 70,000       | 125,000      | 250,000      |
| Ending Net Working Capital     |           | 908,360      | 1,148,050    | 936,550      | 1,026,155    |
| Total Requirements             | 0.6       | \$ 1,934,892 | \$ 2,299,456 | \$ 2,671,626 | \$ 2,830,030 |

| Enterprise Fund - Resources an | <b></b> |              |              |              |              |
|--------------------------------|---------|--------------|--------------|--------------|--------------|
|                                |         | Fiscal Year  | Fiscal Year  | Fiscal Year  | Fiscal Year  |
|                                |         | 2017-18      | 2018-19      | 2019-20      | 2020-21      |
|                                |         | ACTUAL       | ACTUAL       | CURRENT      | PROPOSED     |
|                                | FTE     | Amounts      | Amounts      | Budget       | Budget       |
| Bookstore                      |         |              |              |              |              |
| Resources                      |         |              |              |              | -            |
| Beginning Net Working Capital  |         | \$ 2,446,633 | \$ 2,408,089 | \$ 2,108,090 | \$ 1,856,092 |
| Bookstore Sales                |         | 1,853,663    | 1,557,233    | 1,980,000    | 1,906,276    |
| Interest Income                |         | 27,530       | 42,089       | 36,621       | 27,138       |
| Total Resources                |         | \$ 4,327,826 | \$ 4,007,411 | \$ 4,124,711 | \$ 3,789,506 |
| Requirements                   |         |              |              |              | -            |
| Personnel Services             | 8.2     | \$ 548,760   | \$ 540,839   | \$ 543,052   | \$ 561,582   |
| Materials and Services         |         | 1,370,720    | 1,179,123    | 1,670,950    | 1,535,400    |
| Capital Outlay                 |         | 258          | 79           | 20,000       | 20,000       |
| Transfers Out                  |         |              | 300,000      | 300,000      | 400,000      |
| Ending Net Working Capital     |         | 2,408,088    | 1,987,370    | 1,590,709    | 1,272,524    |
| Total Requirements             | 8.2     | \$ 4,327,826 | \$ 4,007,411 | \$ 4,124,711 | \$ 3,789,506 |
| Enterprise Fund Total          |         |              |              |              | -            |
| Beginning Net Working Capital  |         | \$ 4,078,674 | \$ 4,716,097 | \$ 4,211,542 | \$ 3,965,998 |
| Total Resources                |         | 5,982,160    | 5,568,546    | 6,207,853    | 6,094,984    |
| Total Requirements             |         | 5,344,737    | 5,699,093    | 6,801,603    | 6,908,188    |
| Ending Net Working Capital     | 15.0    | \$ 4,716,097 | \$ 4,585,550 | \$ 3,617,792 | \$ 3,152,794 |