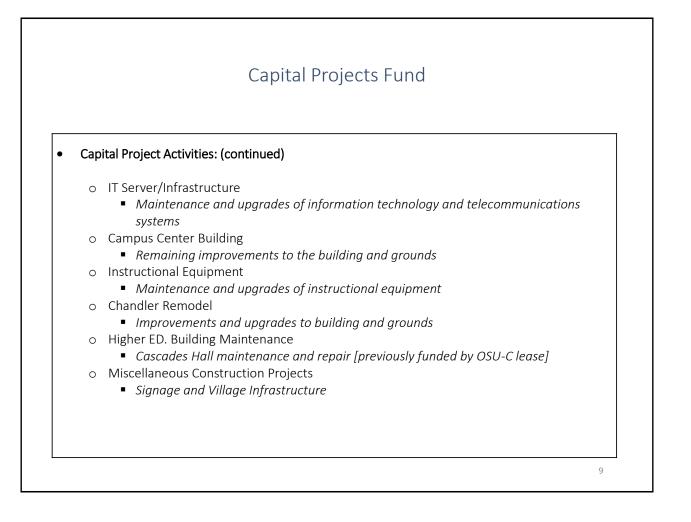

|             | Capital Projects Fund                                                                                                                                                                                                                    |
|-------------|------------------------------------------------------------------------------------------------------------------------------------------------------------------------------------------------------------------------------------------|
| • Sta       | <b>tement of Purpose:</b><br>The Capital Projects Fund accounts for major capital outlays for new buildings, building<br>remodels, land improvements and equipment. Major resources consist of interfund<br>transfers and bond proceeds. |
| 0<br>0<br>0 | <ul> <li>Future Bookstore building repairs, renovations, and improvements</li> <li>Capital Equipment Fund</li> <li>Capital operating equipment and tools</li> </ul>                                                                      |