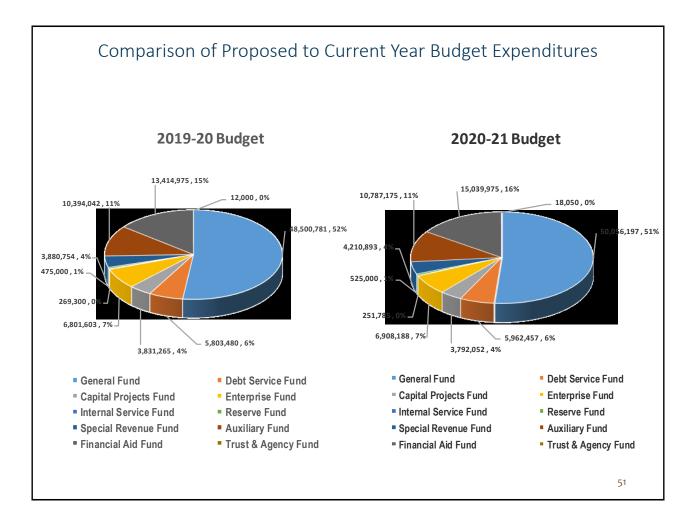

| 13,414,975        | 15,039,975         | 1,625,000    | Increase in Financial Aid-Institutional (\$200K), Federal Grants (\$620K), and State Grants (\$800K)                                                                                         |
| Trust & Agency Fund   | 12,000            | 18,050             | 6,050        | Increase in Robert R Clark Trust (1K) and Oregon CC Library Assoc.(5K)                                                                                                                       |
| Total of All Funds    | \$ 93,383,200     | \$ 97,551,772      | \$ 4,168,572 |                                                                                                                                                                                              |



|                                  | Transfers-out        |                                                                                                          |                   |                             |                      | Transfe            | rs-in                    |                            |                 |                       |
|----------------------------------|----------------------|----------------------------------------------------------------------------------------------------------|-------------------|-----------------------------|----------------------|--------------------|--------------------------|----------------------------|-----------------|-----------------------|
| Department                       | General Fund         | Purpose of Transfers