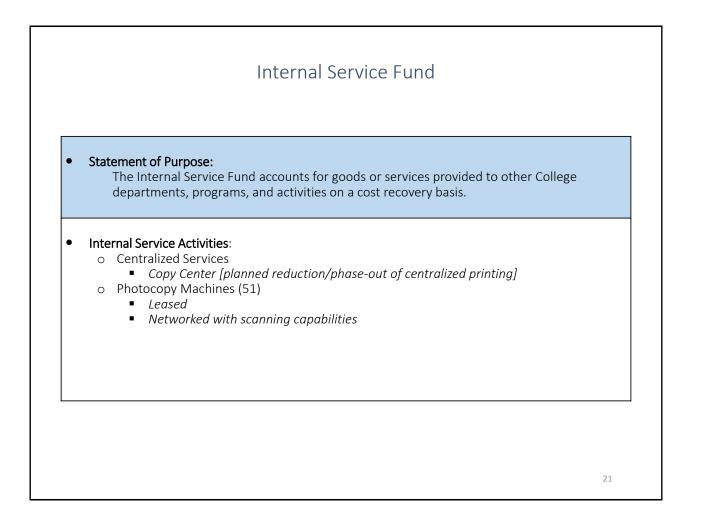

| Internal Service Fund - Reso | urces and Re | equirements |             |             |             |
|------------------------------|--------------|-------------|-------------|-------------|-------------|
|                              |              |             |             |             |             |
|                              |              | Fiscal Year | Fiscal Year | Fiscal Year | Fiscal Year |
|                              |              | 2017-18     | 2018-19     | 2019-20     | 2020-21     |
|                              |              | ACTUAL      | ACTUAL      | CURRENT     | PROPOSED    |
|                              | FTE          | Amounts     | Amounts     | Budget      | Budget      |
|                              |              |             |             |             |             |
| Centralized Services         |              |             |             |             |             |
|                              |              |             |             |             |             |
| Resources                    |              |             |             |             |             |
| Beginning Fund Balance       |              | \$ 294,434  | \$ 230,253  | \$ 182,000  | \$ 133,987  |
| User Charges                 |              | 105,668     | 91,846      | 102,000     | 101,000     |
| Interest Income              |              | 3,749       | 4,833       | 3,057       | 1,952       |
| Total Resources              |              | \$ 403,851  | \$ 326,932  | \$ 287,057  | \$ 236,939  |
|                              |              |             |             |             |             |
| Requirements                 |              |             |             |             |             |
| Personnel Services           | 0.9          | \$ 109,640  | \$ 59,708   | \$ 67,300   | \$ 62,775   |
| Materials and Services       |              | 53,722      | 56,618      | 73,000      | 73,010      |
| Capital Outlay               |              | 236         |             | 5,000       | 5,000       |
| Transfers Out                |              | 10,000      | 30,000      | 15,000      | 5,000       |
| Ending Fund Balance          |              | 230,253     | 180,606     | 126,757     | 91,154      |
| Total Requirements           | 0.9          | \$ 403,851  | \$ 326,932  | \$ 287,057  | \$ 236,939  |

|                             |     | Fis | scal Year | Fis | scal Year | Fis     | scal Year | Fis      | scal Year |
|-----------------------------|-----|-----|-----------|-----|-----------|---------|-----------|----------|-----------|
|                             |     |     | 2017-18   |     | 2018-19   | 2019-20 |           | 2020-21  |           |
|                             |     | _   | ACTUAL    |     | CTUAL     | CURRENT |           | PROPOSED |           |
|                             | FTE | A   | Amounts   | Α   | mounts    |         | Budget    |          | Budget    |
| Copier Activities           |     |     |           |     |           |         |           |          |           |
| Resources                   |     |     |           |     |           |         |           |          |           |
| Beginning Fund Balance      |     | \$  | 4,217     | \$  | 14,994    | \$      | 2,000     | \$       | 9,840     |
| User Charges                |     |     | 113,027   |     | 114,081   |         | 109,000   |          | 112,000   |
| Interest Income             |     |     | 116       |     | 520       |         | 40        |          | 224       |
| Total Resources             |     | \$  | 117,360   | \$  | 129,595   | \$      | 111,040   | \$       | 122,064   |
| Requirements                |     |     |           |     |           |         |           |          |           |
| Materials and Services      |     | \$  | 102,366   | \$  | 101,315   | \$      | 108,000   | \$       | 105,000   |
| Capital Outlay              |     |     |           |     |           |         | 1,000     |          | 1,000     |
| Transfers Out               |     |     |           |     |           |         |           |          |           |
| Ending Fund Balance         |     |     | 14,994    |     | 28,280    |         | 2,040     |          | 16,064    |
| Total Requirements          | -   | \$  | 117,360   | \$  | 129,595   | \$      | 111,040   | \$       | 122,064   |
| Internal Service Fund Total |     |     |           |     |           |         |           |          |           |
| Beginning Fund Balance      |     | \$  | 298,651   | \$  | 245,247   | \$      | 184,000   | \$       | 143,827   |
| Total Resources             |     |     | 222,560   |     | 211,280   |         | 214,097   |          | 215,176   |
| Total Requirements          |     |     | 275,964   |     | 247,641   |         | 269,300   |          | 251,785   |
| Ending Fund Balance         | 0.9 | \$  | 245,247   | \$  | 208,886   | \$      | 128,797   | \$       | 107,218   |