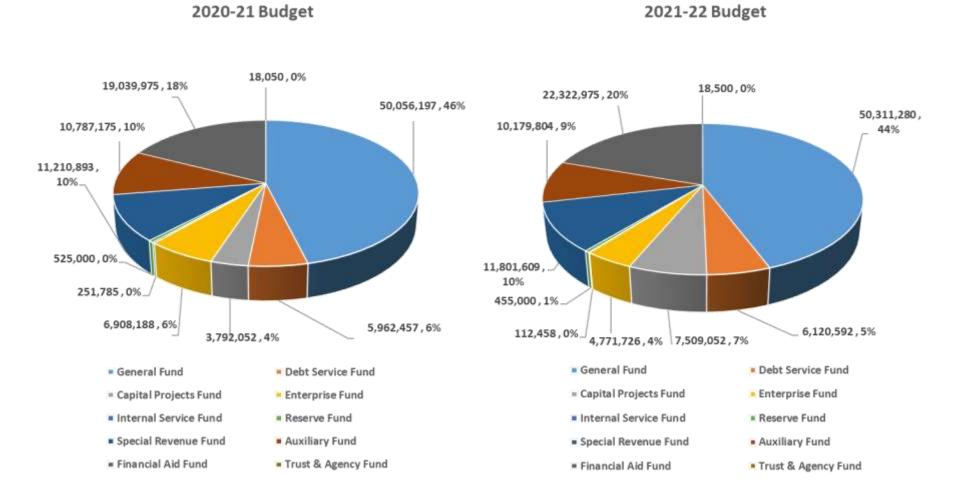

## Main Fund Types

 General Fund • Debt Service Fund • Capital Projects Fund • Enterprise Fund • Internal Service Fund Reserve Fund **Non-General Funds** • Special Revenue Fund Auxiliary Fund • Financial Aid Fund • Trust & Agency Fund